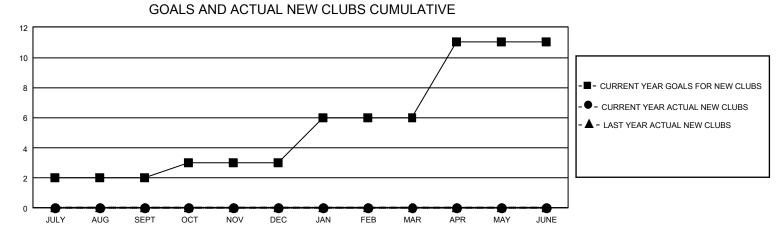

## GAT MONTHLY MEMBERSHIP PROGRESS REPORT

GMT Constitutional Area 5 - C, Group A

REPORT DOES NOT INCLUDE CLUBS IN UNDISTRICTED AREAS.

| Clubs                 |               |           |               | Members               |                         |                         |                                                    |
|-----------------------|---------------|-----------|---------------|-----------------------|-------------------------|-------------------------|----------------------------------------------------|
| RESULTS FOR 2022-2023 |               |           |               | RESULTS FOR 2022-2023 |                         |                         |                                                    |
| QUARTER               | NEW CLUB GOAL | NEW CLUBS | DROPPED CLUBS | QUARTER               | MBER GROWTH NET<br>GOAL | MEMBER GROWTH<br>ACTUAL | DROPPED MEMBERS<br>ACTUAL (including<br>transfers) |
| JULY/AUG/SEPT         | - 6           | 0         | 0             | JULY/AUG/SEPT         | 881                     | 273                     | 34                                                 |
| OCT/NOV/DEC           | 3             | 0         | 0             | OCT/NOV/DEC           | 961                     | 640                     | 78                                                 |
| JAN/FEB/MAR           | 9             | 0         | 0             | JAN/FEB/MAR           | 364                     | 41                      | 6                                                  |
| APR/MAY/JUNE          | 15            | 0         | 0             | APR/MAY/JUNE          | 75                      | 0                       | 0                                                  |