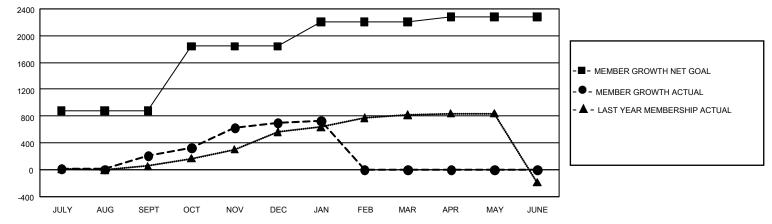

## GAT MONTHLY MEMBERSHIP PROGRESS REPORT

GMT Constitutional Area 5 - C, Group A

REPORT DOES NOT INCLUDE CLUBS IN UNDISTRICTED AREAS.

| Clubs                 |               |           |               | Members               |                         |                         |                                                    |
|-----------------------|---------------|-----------|---------------|-----------------------|-------------------------|-------------------------|----------------------------------------------------|
| RESULTS FOR 2022-2023 |               |           |               | RESULTS FOR 2022-2023 |                         |                         |                                                    |
| QUARTER               | NEW CLUB GOAL | NEW CLUBS | DROPPED CLUBS | QUARTER               | MBER GROWTH NET<br>GOAL | MEMBER GROWTH<br>ACTUAL | DROPPED MEMBERS<br>ACTUAL (including<br>transfers) |
| JULY/AUG/SEPT         | - 6           | 0         | 0             | JULY/AUG/SEPT         | 881                     | 273                     | 34                                                 |
| OCT/NOV/DEC           | 3             | 0         | 0             | OCT/NOV/DEC           | 961                     | 640                     | 78                                                 |
| JAN/FEB/MAR           | 9             | 0         | 0             | JAN/FEB/MAR           | 364                     | 41                      | 6                                                  |
| APR/MAY/JUNE          | 15            | 0         | 0             | APR/MAY/JUNE          | 75                      | 0                       | 0                                                  |